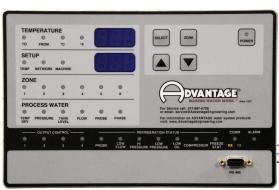

Control and monitoring of the drone chiller occurs on the Central Chiller's MZC display.

Contact the Advantage Service Department at 317-887-0729 for more information.