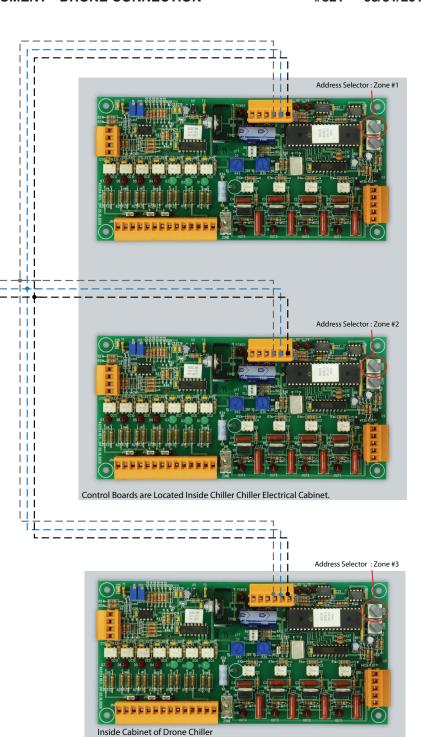

## Instructions

Follow all Lock Out Tag Out and plant policies before opening the electrical cabinets to the Central Chiller and to the Drone Chiller.

Find the terminals on the two MZC control boards (pictured right) on the central chiller. The board are typically located in the upper left hand corner of the cabinet.

Follow local and plant codes to run color coded wiring from the terminals on the Central Chiller's MZC control boards to the terminals on the control boards located inside the Drone's electrical cabinet.